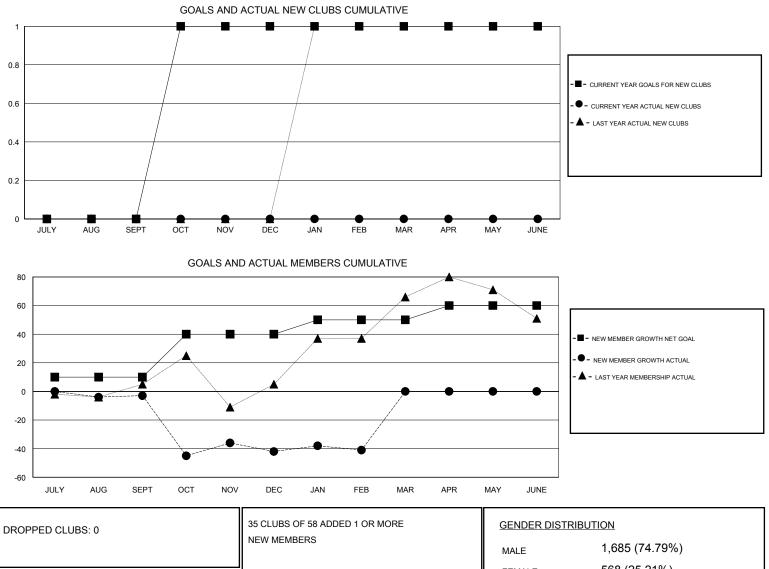

## CNAT. Judy Hankom

| GMT: Judy H                  | ankom         | L         | OCATION WISCONSI | N                            |                                                                |                                                              | GMT CA                                             |  |
|------------------------------|---------------|-----------|------------------|------------------------------|----------------------------------------------------------------|--------------------------------------------------------------|----------------------------------------------------|--|
|                              | Club          | )S        |                  | Members                      |                                                                |                                                              |                                                    |  |
| RESULTS FOR 2016-2017        |               |           |                  | RESULTS FOR 2016-2017        |                                                                |                                                              |                                                    |  |
| QUARTER                      | NEW CLUB GOAL | NEW CLUBS | DROPPED CLUBS    | QUARTER                      | NEW MEMBER GROWTH<br>NET GOAL (not reinstated<br>or transfers) | NEW MEMBER<br>GROWTH ACTUAL (not<br>reinstated or transfers) | DROPPED<br>MEMBERS ACTUAL<br>(including transfers) |  |
| JULY/AUG/SEPT<br>OCT/NOV/DEC | 0<br>1        | 0<br>0    | 0<br>0           | JULY/AUG/SEPT<br>OCT/NOV/DEC | 10<br>30                                                       | 41<br>57                                                     | 44<br>96                                           |  |
| JAN/FEB/MAR<br>APR/MAY/JUNE  | 0<br>0        | 0<br>0    | 0<br>0           | JAN/FEB/MAR<br>APR/MAY/JUNE  | 10<br>10                                                       | 19<br>0                                                      | 18<br>0                                            |  |